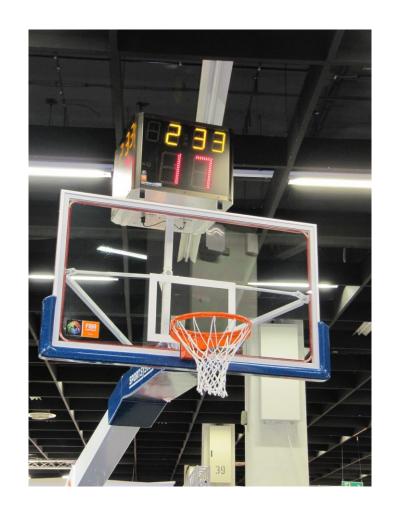

#### MULTISPORT BASKET BALL

# **LED STRIP**

(non contractual picture)

### **Display functions**

The LED strip lights up at the end of each match period. The LED Strip can be programmed to light up or flash at the end of the 24 second count down.