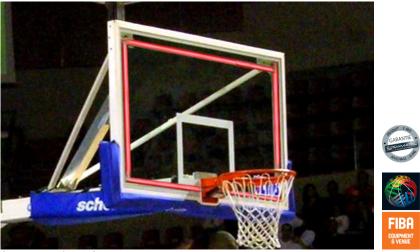

#### MULTISPORT BASKET BALL

# **LED STRIP**

(non contractual picture)

#### Composition

1 pair of red LED light strips Support frames for installation behind the basketball backboard 1 pair of Control cables Installation Instructions

## Description

| Use:             | Indoor                                                          |
|------------------|-----------------------------------------------------------------|
| Installation:    | On the basketball Backboard                                     |
| Connection:      | with STRAMATEL shot clocks SC24 Timer Pro/SC24 Timer Super Pro/ |
|                  | 4-sided SC24 Timer Pro/SC24 (option)                            |
| Dimensions:      | 5000 mm                                                         |
| Weight:          | 1 kg (each unit) + 2 Kg (each support)                          |
| Support:         | 1 rod (1650 mm) + 2 rods (790 mm) + 2 rods (700 mm)             |
| Output:          | 24 Vdc 1,5A                                                     |
| Power consumed : | 36 VA                                                           |